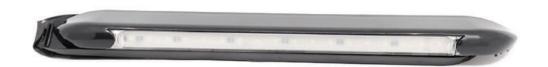

## 22763 Series LED Awning Lamps

- Sufficient lighting provided by 45 degree awning 18-LED lamp
- . Housing with a ditch to drain the rain falls
- Designed to prevent electromagnetic and radio frequency interference
- Available in different projection angles and light intensity
- Ideal for caravan and other recreation vehicles