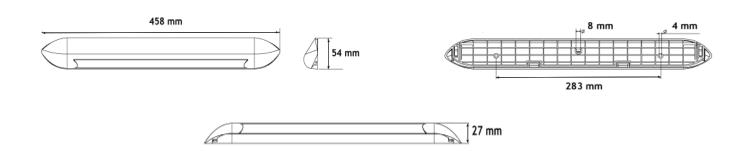

## **22763 Series**

| Part No.    | Voltage | Raw Lumen | Effective Lumen | Operating Temperature | Bezel | Wiring      | Packaging |
|-------------|---------|-----------|-----------------|-----------------------|-------|-------------|-----------|
| 22763CKB-1V | 12-24V  | 1197      | 603             | -30°C to 50°C         | Black | 100mm Cable | Poly Bag  |