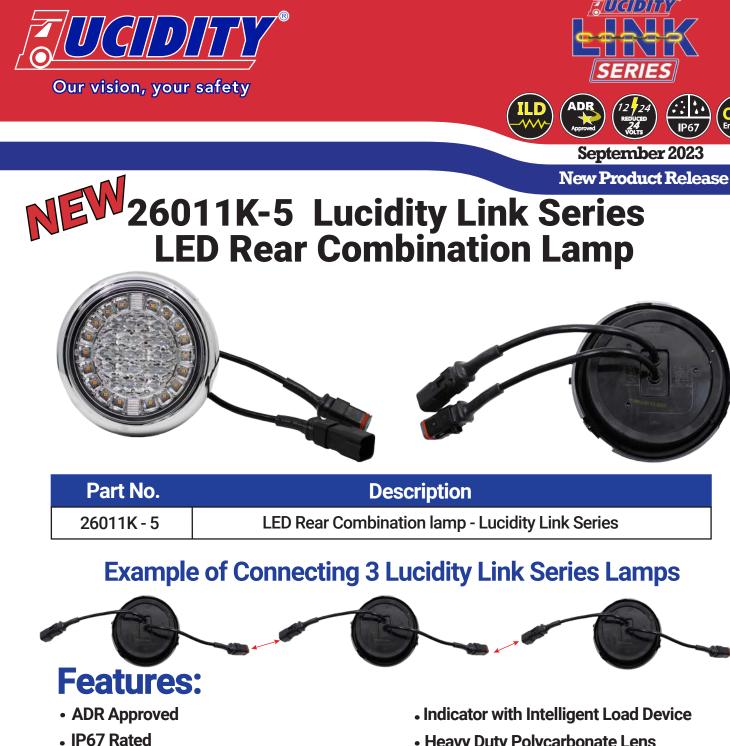

- 12, 24 & Reduced 24V Operation
- 5 Year Warranty

- Heavy Duty Polycarbonate Lens
- Unique Design Enables Easy Connection of Multiple Lamps

## **Pin Out**

- 1- Park (Brown)
- 2- Stop (Red)
- 3- Indicator (Yellow)
- 4- Reverse (Black)
- **5- AUX**
- 6- Earth (White)

37 Paraweena Drive Truganina, VIC, 3029 Tel: +61 3 9219 4074 Email: sales@lucidity-au.com www.lucidityaustralia.com.au

Follow Us On Social Media

Ih





ADR APProved 12 / 24 REDUCED 24 Worts IP67 (DEM Endorsec

September 2023

**New Product Release** 



## **Spare Parts & Accessories**







136901002021 - 6 Way Cavity Plug

19972-0125 - 6 Way Dust Cover

| Spare Parts & Accessories |                          |
|---------------------------|--------------------------|
| 67011                     | Replacement Chrome Co