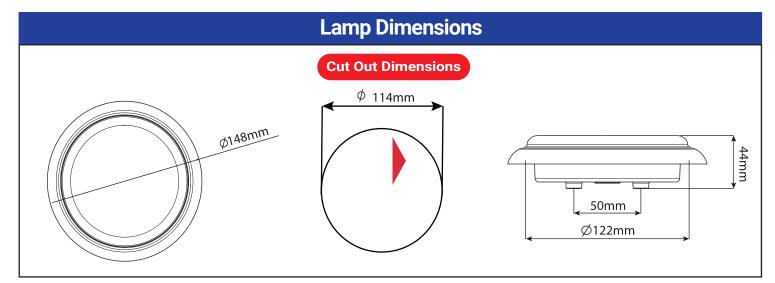

- 12, 24 & Reduced 24V Operation
- 5 Year Warranty

- Heavy Duty Polycarbonate Lens
- Unique Design Enables Easy Connection of Multiple Lamps

## **Pin Out**

- 1- Park (Brown)
- 2- Stop (Red)
- 3- Indicator (Yellow)
- 4- Reverse (Black)
- **5- AUX**
- 6- Earth (White)

37 Paraweena Drive Truganina, VIC, 3029 Tel: +61 3 9219 4074 Email: sales@lucidity-au.com www.lucidityaustralia.com.au

Follow Us On Social Media

Ih





ADR APProved 12 / 24 REDUCED 24 Worts IP67 (DEM Endorsec

September 2023

**New Product Release** 



## **Spare Parts & Accessories**







136901002021 - 6 Way Cavity Plug

19972-0125 - 6 Way Dust Cover

| Spare Parts & Accessories |                          |
|---------------------------|--------------------------|
| 67011                     | Replacement Chrome Cover |
| 136901002021              | 6 Way Cavity Plug        |
| 19972-0125                | 6 Way Dust Cover         |

37 Paraweena Drive Truganina, VIC, 3029 Tel: +61 3 9219 4074 Email: sales@lucidity-au.com www.lucidityaustralia.com.au

Follow Us On Social Media

in