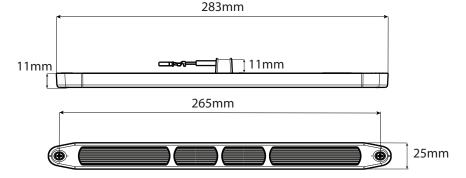

## **LED Slim Line Utility Lamp**

| Part No   | Description                |
|-----------|----------------------------|
| 22755CK-V | LED Slim Line Utility Lamp |

## Features:

- IP67 Rated
- 12/24 & Reduced 24V Operation
- 80V Surge Protection
- Heavy Duty Polycarbonate Lens

- Unique Lens Styling
- Unique Styled Stainless Steel Bezel Protect Lens for Using in Harsh Environments
- LED illumination is angled downwards 15 degrees
- 5 Year Warranty