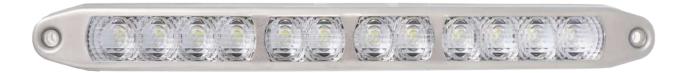

## **LED Slim Line Utility Lamp**

| Part No   | Description                |
|-----------|----------------------------|
| 22755CK-V | LED Slim Line Utility Lamp |

## Features:

- IP67 Rated
- 12/24 & Reduced 24V Operation
- 80V Surge Protection
- Heavy Duty Polycarbonate Lens

- Unique Lens Styling
- Unique Styled Stainless Steel Bezel Protect Lens for Using in Harsh Environments
- LED illumination is angled downwards 15 degrees
- 5 Year Warranty