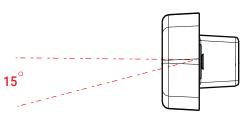

## Features:

- IP67 Rated
- 12/24 & Reduced 24V Operation
- 80V Surge Protection
- Heavy Duty Polycarbonate Lens

- Unique Lens Styling
- Unique Styled Stainless Steel Bezel Protect Lens for Using in Harsh Environments
- LED illumination is angled downwards 15 degrees
- 5 Year Warranty

Light output is directed downwards

37 Paraweena Drive Truganina, VIC, 3029 Tel: +61 3 9219 4074 Email: sales@lucidity-au.com www.lucidityaustralia.com.au

Follow Us On Social Media