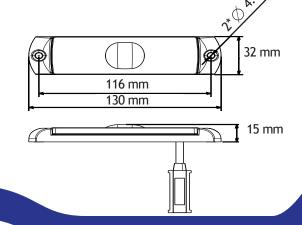

## 26251 LED Marker with Built-In Reflex Reflector & PRS Connector

| Part No   | Description                                            |
|-----------|--------------------------------------------------------|
| 26251A1-V | Amber LED Side Marker with Built - In Reflex reflector |
| 26251R1-V | Red LED Side Marker with Built - In Reflex reflector   |
| 26251C1-V | Clear LED Side Marker with Built - In Reflex reflector |

- ADR Approved
- 12/24 Dual Voltage
- Built-In Reflex Reflector
- 500mm Cable with PRS Connector
- IP67 Rated
- 5 Year Warranty

37 Paraweena Drive Truganina, VIC, 3029 Tel: +61 3 9219 4074

Email: sales@lucidity-au.com www.lucidityaustralia.com.au