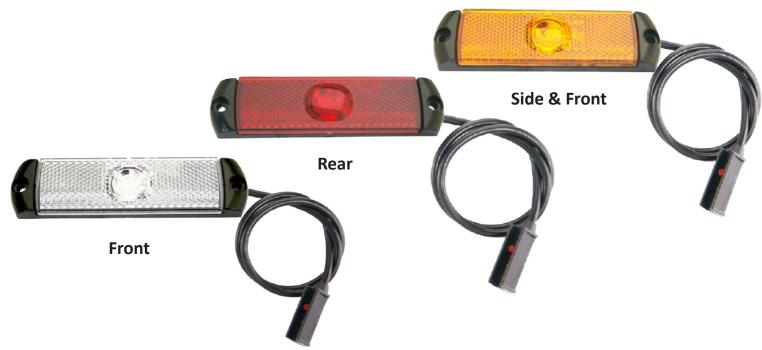

## 26251 LED Marker with Built-In Reflex Reflector & PRS Connector

| Part No   | Description                                            |
|-----------|--------------------------------------------------------|
| 26251A1-V | Amber LED Side Marker with Built - In Reflex reflector |
| 26251R1-V | Red LED Side Marker with Built - In Reflex reflector   |
| 26251C1-V | Clear LED Side Marker with Built - In Reflex reflector |

- ADR Approved
- 12/24 Dual Voltage
- Built-In Reflex Reflector
- 500mm Cable with PRS Connector
- IP67 Rated
- 5 Year Warranty

37 Paraweena Drive Truganina, VIC, 3029 Tel: +61 3 9219 4074

Email: sales@lucidity-au.com www.lucidityaustralia.com.au