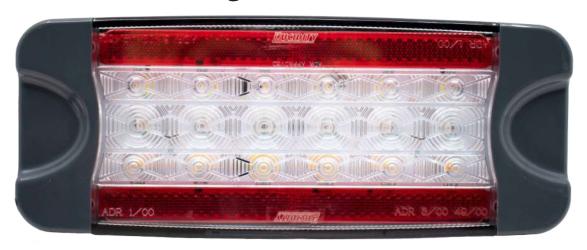

# LED Stop, Tail, Indicator & Reverse Lamp with Intelligent Load Device

## **Description**

26022NCCAR-1GV

LED Stop, Tail, Indicator & Reverse Lamp with Intelligent Load Device

- Indicator with Intelligent Load Device
- ADR Approved
- 12/24 & Reduced 24V Operation

- Heavy Duty Polycarbonate lens
- IP67 Rated
- In-Built Reflex Reflector
- 5 Year Warranty