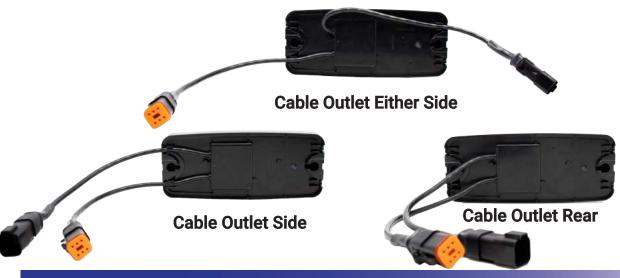

#### **New Product Release**

# LED Stop, Tail, Indicator & Reverse Lamp with Intelligent Load Device



#### Part No

## **Description**

26022NCCAR-1GV

LED Stop, Tail, Indicator & Reverse Lamp with Intelligent Load Device

- Indicator with Intelligent Load Device
- ADR Approved
- 12/24 & Reduced 24V Operation

- Heavy Duty Polycarbonate lens
- IP67 Rated
- In-Built Reflex Reflector
- 5 Year Warranty

## **Lamp Dimensions**















37 Paraweena Drive Truganina, VIC, 3029 Tel: +61 3 9219 4074 Email: sales@lucidity-au.com www.lucidityaustralia.com.au

Follow Us On Social Media











#### **New Product Release**

### Multi Cable Outlet position



## **Example of Connecting 2 Lucidity Link Series Lamp**



37 Paraweena Drive Truganina, VIC, 3029 Tel: +61 3 9219 4074 Email: sales@lucidity-au.com www.lucidityaustralia.com.au

Follow Us On Social Media