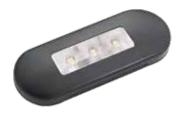

## Black Series

26260 LED Marker Lamps with Black Stainless Steel Bezel

| Part No's       | Description                          | Availability |
|-----------------|--------------------------------------|--------------|
| 26260NCARK-BV   | Lucidity Marker Clear Lens Red Amber |              |
|                 | LED's with Black Bezel (Bulk)        |              |
| 26260NCARK-BVBL | As Above Blister Pack                | TBA          |
| 26260NAK-BV     | Lucidity Marker Amber                |              |
|                 | with Black Bezel (Bulk)              |              |
| 26260NAK-BVBL   | As Above Blister Pack                | TBA          |
| 26260NCAK-BV    | Lucidity Marker Clear Lens Amber     |              |
|                 | LED's with Black Bezel (Bulk)        |              |
| 26260NCAK-BVBL  | As Above Blister Pack                | TBA          |
| 26260NRK-BV     | Lucidity Marker Red                  |              |
|                 | with Black Bezel (Bulk)              |              |
| 26260NRK-BVBL   | As Above Blister Pack                | TBA          |
| 26260NCRK-BV    | Lucidity Marker Clear Lens           |              |
|                 | Red LEDs with Black Bezel (Bulk)     |              |
| 26260NCRK-BVBL  | As Above Blister Pack                | TBA          |
| 26260NCK-BV     | Lucidity Marker Clear Lens           |              |
|                 | White LED's with Black Bezel (Bulk)  |              |
| 26260NCK-BVBL   | As Above Blister Pack                | TBA          |