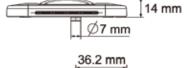

## Black Series

26260 LED Marker Lamps with Black Stainless Steel Bezel

| Part No's       | Description                          | Availability |
|-----------------|--------------------------------------|--------------|
| 26260NCARK-BV   | Lucidity Marker Clear Lens Red Amber |              |
|                 | LED's with Black Bezel (Bulk)        |              |
| 26260NCARK-BVBL | As Above Blister Pack                | TBA          |
| 26260NAK-BV     | Lucidity Marker Amber                |              |
|                 | with Black Bezel (Bulk)              |              |
| 26260NAK-BVBL   | As Above Blister Pack                | TBA          |
| 26260NCAK-BV    | Lucidity Marker Clear Lens Amber     |              |
|                 | LED's with Black Bezel (Bulk)        |              |
| 26260NCAK-BVBL  | As Above Blister Pack                | TBA          |
| 26260NRK-BV     | Lucidity Marker Red                  |              |
|                 | with Black Bezel (Bulk)              |              |
| 26260NRK-BVBL   | As Above Blister Pack                | TBA          |
| 26260NCRK-BV    | Lucidity Marker Clear Lens           |              |
|                 | Red LEDs with Black Bezel (Bulk)     |              |
| 26260NCRK-BVBL  | As Above Blister Pack                | TBA          |
| 26260NCK-BV     | Lucidity Marker Clear Lens           |              |
|                 | White LED's with Black Bezel (Bulk)  |              |
| 26260NCK-BVBL   | As Above Blister Pack                | TBA          |

- ADR Approved
- IP67 Rated
- Ideal for Caravan, Camper Trailer, Truck & Trailer
- Surface Mounting Ultra Low Profile Marker Lamp
- With All New Black Stainless Steel Bezel

37 Paraweena Drive Truganina, VIC, 3029 Tel: (03) 9219 4074 Email: sales@lucidity-au.com