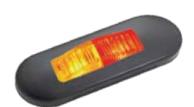

## Black Series

26260 LED Marker Lamps with Black Stainless Steel Bezel

| Part No's       | Description                          | Availability |
|-----------------|--------------------------------------|--------------|
| 26260NCARK-BV   | Lucidity Marker Clear Lens Red Amber |              |
|                 | LED's with Black Bezel (Bulk)        |              |
| 26260NCARK-BVBL | As Above Blister Pack                | TBA          |
| 26260NAK-BV     | Lucidity Marker Amber                |              |
|                 | with Black Bezel (Bulk)              |              |
| 26260NAK-BVBL   | As Above Blister Pack                | TBA          |
| 26260NCAK-BV    | Lucidity Marker Clear Lens Amber     |              |
|                 | LED's with Black Bezel (Bulk)        |              |
| 26260NCAK-BVBL  | As Above Blister Pack                | TBA          |
| 26260NRK-BV     | Lucidity Marker Red                  |              |
|                 | with Black Bezel (Bulk)              |              |
| 26260NRK-BVBL   | As Above Blister Pack                | TBA          |
| 26260NCRK-BV    | Lucidity Marker Clear Lens           |              |
|                 | Red LEDs with Black Bezel (Bulk)     |              |
| 26260NCRK-BVBL  | As Above Blister Pack                | TBA          |
| 26260NCK-BV     | Lucidity Marker Clear Lens           |              |
|                 | White LED's with Black Bezel (Bulk)  |              |
| 26260NCK-BVBL   | As Above Blister Pack                | TBA          |