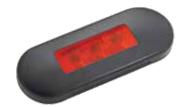

## Black Series

26260 LED Marker Lamps with Black Stainless Steel Bezel

| Part No's       | Description                          | Availability |
|-----------------|--------------------------------------|--------------|
| 26260NCARK-BV   | Lucidity Marker Clear Lens Red Amber |              |
|                 | LED's with Black Bezel (Bulk)        |              |
| 26260NCARK-BVBL | As Above Blister Pack                | TBA          |
| 26260NAK-BV     | Lucidity Marker Amber                |              |
|                 | with Black Bezel (Bulk)              |              |
| 26260NAK-BVBL   | As Above Blister Pack                | TBA          |
| 26260NCAK-BV    | Lucidity Marker Clear Lens Amber     |              |
|                 | LED's with Black Bezel (Bulk)        |              |
| 26260NCAK-BVBL  | As Above Blister Pack                | TBA          |
| 26260NRK-BV     | Lucidity Marker Red                  |              |
|                 | with Black Bezel (Bulk)              |              |
| 26260NRK-BVBL   | As Above Blister Pack                | TBA          |
| 26260NCRK-BV    | Lucidity Marker Clear Lens           |              |
|                 | Red LEDs with Black Bezel (Bulk)     |              |
| 26260NCRK-BVBL  | As Above Blister Pack                | TBA          |
| 26260NCK-BV     | Lucidity Marker Clear Lens           |              |
|                 | White LED's with Black Bezel (Bulk)  |              |
| 26260NCK-BVBL   | As Above Blister Pack                | TBA          |