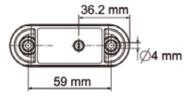

## Black Series

26260 LED Marker Lamps with Black Stainless Steel Bezel

| Part No's       | Description                          | Availability |
|-----------------|--------------------------------------|--------------|
| 26260NCARK-BV   | Lucidity Marker Clear Lens Red Amber |              |
|                 | LED's with Black Bezel (Bulk)        |              |
| 26260NCARK-BVBL | As Above Blister Pack                | TBA          |
| 26260NAK-BV     | Lucidity Marker Amber                |              |
|                 | with Black Bezel (Bulk)              |              |
| 26260NAK-BVBL   | As Above Blister Pack                | TBA          |
| 26260NCAK-BV    | Lucidity Marker Clear Lens Amber     |              |
|                 | LED's with Black Bezel (Bulk)        |              |
| 26260NCAK-BVBL  | As Above Blister Pack                | TBA          |
| 26260NRK-BV     | Lucidity Marker Red                  |              |
|                 | with Black Bezel (Bulk)              |              |
| 26260NRK-BVBL   | As Above Blister Pack                | TBA          |
| 26260NCRK-BV    | Lucidity Marker Clear Lens           |              |
|                 | Red LEDs with Black Bezel (Bulk)     |              |
| 26260NCRK-BVBL  | As Above Blister Pack                | TBA          |
| 26260NCK-BV     | Lucidity Marker Clear Lens           |              |
|                 | White LED's with Black Bezel (Bulk)  |              |
| 26260NCK-BVBL   | As Above Blister Pack                | TBA          |

- ADR Approved
- IP67 Rated
- Ideal for Caravan, Camper Trailer, Truck & Trailer
- Surface Mounting Ultra Low Profile Marker Lamp
- With All New Black Stainless Steel Bezel

37 Paraweena Drive Truganina, VIC, 3029 Tel: (03) 9219 4074 Email: sales@lucidity-au.com