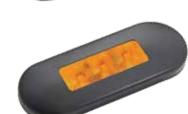

## Black Series

26260 LED Marker Lamps with Black Stainless Steel Bezel

| Part No's       | Description                          | Availability |
|-----------------|--------------------------------------|--------------|
| 26260NCARK-BV   | Lucidity Marker Clear Lens Red Amber |              |
|                 | LED's with Black Bezel (Bulk)        |              |
| 26260NCARK-BVBL | As Above Blister Pack                | TBA          |
| 26260NAK-BV     | Lucidity Marker Amber                |              |
|                 | with Black Bezel (Bulk)              |              |
| 26260NAK-BVBL   | As Above Blister Pack                | TBA          |
| 26260NCAK-BV    | Lucidity Marker Clear Lens Amber     |              |
|                 | LED's with Black Bezel (Bulk)        |              |
| 26260NCAK-BVBL  | As Above Blister Pack                | TBA          |
| 26260NRK-BV     | Lucidity Marker Red                  |              |
|                 | with Black Bezel (Bulk)              |              |
| 26260NRK-BVBL   | As Above Blister Pack                | TBA          |
| 26260NCRK-BV    | Lucidity Marker Clear Lens           |              |
|                 | Red LEDs with Black Bezel (Bulk)     |              |
| 26260NCRK-BVBL  | As Above Blister Pack                | TBA          |
| 26260NCK-BV     | Lucidity Marker Clear Lens           |              |
|                 | White LED's with Black Bezel (Bulk)  |              |
| 26260NCK-BVBL   | As Above Blister Pack                | TBA          |