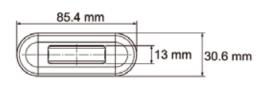

## Black Series

26260 LED Marker Lamps with Black Stainless Steel Bezel

| Part No's       | Description                          | Availability |
|-----------------|--------------------------------------|--------------|
| 26260NCARK-BV   | Lucidity Marker Clear Lens Red Amber |              |
|                 | LED's with Black Bezel (Bulk)        |              |
| 26260NCARK-BVBL | As Above Blister Pack                | TBA          |
| 26260NAK-BV     | Lucidity Marker Amber                |              |
|                 | with Black Bezel (Bulk)              |              |
| 26260NAK-BVBL   | As Above Blister Pack                | TBA          |
| 26260NCAK-BV    | Lucidity Marker Clear Lens Amber     |              |
|                 | LED's with Black Bezel (Bulk)        |              |
| 26260NCAK-BVBL  | As Above Blister Pack                | TBA          |
| 26260NRK-BV     | Lucidity Marker Red                  |              |
|                 | with Black Bezel (Bulk)              |              |
| 26260NRK-BVBL   | As Above Blister Pack                | TBA          |
| 26260NCRK-BV    | Lucidity Marker Clear Lens           |              |
|                 | Red LEDs with Black Bezel (Bulk)     |              |
| 26260NCRK-BVBL  | As Above Blister Pack                | TBA          |
| 26260NCK-BV     | Lucidity Marker Clear Lens           |              |
|                 | White LED's with Black Bezel (Bulk)  |              |
| 26260NCK-BVBL   | As Above Blister Pack                | TBA          |

- ADR Approved
- IP67 Rated
- Ideal for Caravan, Camper Trailer, Truck & Trailer
- Surface Mounting Ultra Low Profile Marker Lamp
- With All New Black Stainless Steel Bezel

37 Paraweena Drive Truganina, VIC, 3029 Tel: (03) 9219 4074 Email: sales@lucidity-au.com