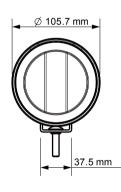

## LED WORK LAMP with CURVED LENS

| Part No. 22849BL   |                                               |
|--------------------|-----------------------------------------------|
| Key Features       |                                               |
| Voltage            | 12-36 Volts                                   |
| IP Rating          | IP69K                                         |
| Beam Pattern       | Compostie Flood/Spot Beam                     |
| Housing            | Aluminium                                     |
| Mounting Hardware  | Stainless Steel                               |
| Lens Material      | Polycarbonate                                 |
| Circuit Protection | Reverse Polarity Protected                    |
| Watt               | 21                                            |
| SMD                | 7                                             |
| Lumen              | 1680                                          |
| HV CD              | 1500                                          |
| Current Draw       | 1.3 Amps at 12 Volts<br>0.67 Amps at 24 Volts |
| Connection         | 280 mm cable                                  |
| Weight             | 377g                                          |