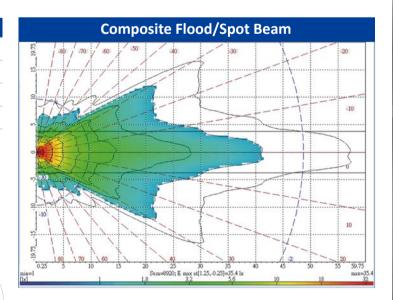

## LED WORK LAMP with CURVED LENS

| Part No. 22849BL   |                                               |
|--------------------|-----------------------------------------------|
| Key Features       |                                               |
| Voltage            | 12-36 Volts                                   |
| IP Rating          | IP69K                                         |
| Beam Pattern       | Compostie Flood/Spot Beam                     |
| Housing            | Aluminium                                     |
| Mounting Hardware  | Stainless Steel                               |
| Lens Material      | Polycarbonate                                 |
| Circuit Protection | Reverse Polarity Protected                    |
| Watt               | 21                                            |
| SMD                | 7                                             |
| Lumen              | 1680                                          |
| HV CD              | 1500                                          |
| Current Draw       | 1.3 Amps at 12 Volts<br>0.67 Amps at 24 Volts |
| Connection         | 280 mm cable                                  |
| Weight             | 377g                                          |