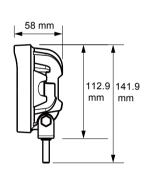

## LED WORK LAMP with CURVED LENS

| Part No. 22849BL   |                                               |
|--------------------|-----------------------------------------------|
| Key Features       |                                               |
| Voltage            | 12-36 Volts                                   |
| IP Rating          | IP69K                                         |
| Beam Pattern       | Compostie Flood/Spot Beam                     |
| Housing            | Aluminium                                     |
| Mounting Hardware  | Stainless Steel                               |
| Lens Material      | Polycarbonate                                 |
| Circuit Protection | Reverse Polarity Protected                    |
| Watt               | 21                                            |
| SMD                | 7                                             |
| Lumen              | 1680                                          |
| HV CD              | 1500                                          |
| Current Draw       | 1.3 Amps at 12 Volts<br>0.67 Amps at 24 Volts |
| Connection         | 280 mm cable                                  |
| Weight             | 377g                                          |