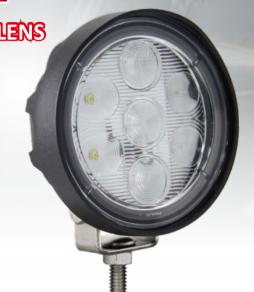

## LED WORK LAMP with CURVED LENS

| Part No. 22849BL   |                                               |
|--------------------|-----------------------------------------------|
| Key Features       |                                               |
| Voltage            | 12-36 Volts                                   |
| IP Rating          | IP69K                                         |
| Beam Pattern       | Compostie Flood/Spot Beam                     |
| Housing            | Aluminium                                     |
| Mounting Hardware  | Stainless Steel                               |
| Lens Material      | Polycarbonate                                 |
| Circuit Protection | Reverse Polarity Protected                    |
| Watt               | 21                                            |
| SMD                | 7                                             |
| Lumen              | 1680                                          |
| HV CD              | 1500                                          |
| Current Draw       | 1.3 Amps at 12 Volts<br>0.67 Amps at 24 Volts |
| Connection         | 280 mm cable                                  |
| Weight             | 377g                                          |