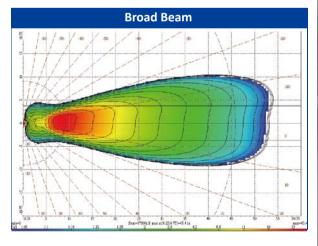

## LED WORK LAMP

| Part No. 22825BL   |                                               |
|--------------------|-----------------------------------------------|
| Key Features       |                                               |
| Voltage            | 12-36 Volts                                   |
| IP Rating          | IP69K                                         |
| Beam Pattern       | Broad Beam                                    |
| Housing            | Aluminium                                     |
| Mounting Hardware  | Stainless Steel                               |
| Lens Material      | Polycarbonate                                 |
| Circuit Protection | Reverse Polarity Protected                    |
| Watt               | 19                                            |
| SMD                | 6                                             |
| Lumen              | 1440                                          |
| HV CD              | 4600                                          |
| Current Draw       | 1.3 Amps at 12 Volts<br>0.67 Amps at 24 Volts |
| Connection         | 280 mm cable                                  |
| Weight             | 428g                                          |