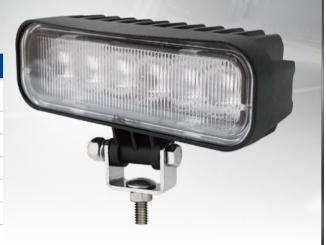

## LED WORK LAMP

| Part No. 22825BL   |                                               |
|--------------------|-----------------------------------------------|
| Key Features       |                                               |
| Voltage            | 12-36 Volts                                   |
| IP Rating          | IP69K                                         |
| Beam Pattern       | Broad Beam                                    |
| Housing            | Aluminium                                     |
| Mounting Hardware  | Stainless Steel                               |
| Lens Material      | Polycarbonate                                 |
| Circuit Protection | Reverse Polarity Protected                    |
| Watt               | 19                                            |
| SMD                | 6                                             |
| Lumen              | 1440                                          |
| HV CD              | 4600                                          |
| Current Draw       | 1.3 Amps at 12 Volts<br>0.67 Amps at 24 Volts |
| Connection         | 280 mm cable                                  |
| Weight             | 428g                                          |