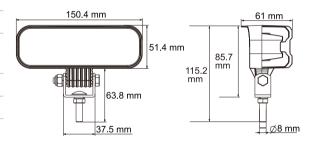

## LED WORK LAMP

| Part No. 22825BL   |                                               |
|--------------------|-----------------------------------------------|
| Key Features       |                                               |
| Voltage            | 12-36 Volts                                   |
| IP Rating          | IP69K                                         |
| Beam Pattern       | Broad Beam                                    |
| Housing            | Aluminium                                     |
| Mounting Hardware  | Stainless Steel                               |
| Lens Material      | Polycarbonate                                 |
| Circuit Protection | Reverse Polarity Protected                    |
| Watt               | 19                                            |
| SMD                | 6                                             |
| Lumen              | 1440                                          |
| HV CD              | 4600                                          |
| Current Draw       | 1.3 Amps at 12 Volts<br>0.67 Amps at 24 Volts |
| Connection         | 280 mm cable                                  |
| Weight             | 428g                                          |