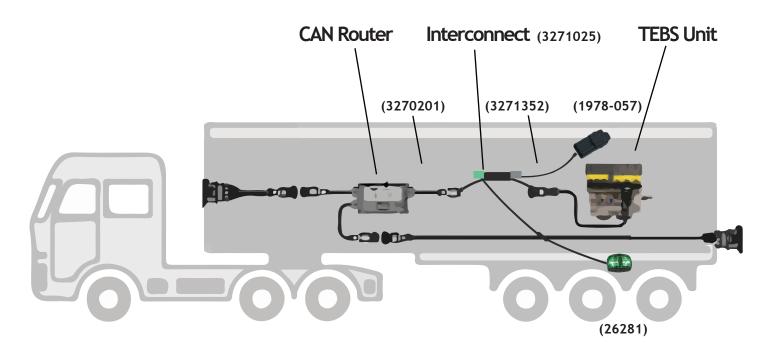

## Contents for EBS Status Lamp Kit (3370453)

- 1. 1 x 26281CRGK-BV (Red/Green Status Lamp)
- 2. 1 x 3270201 (2600mm 4 Core Cable)
- 3. 1 x 3271025 (TEBS to CAN Router Status Lamp Interface Assy)
- 4. 1 x 3271352 (150mm 4 Core Cable)
- 5. 1 x 1978-057 (Black Adaptor)