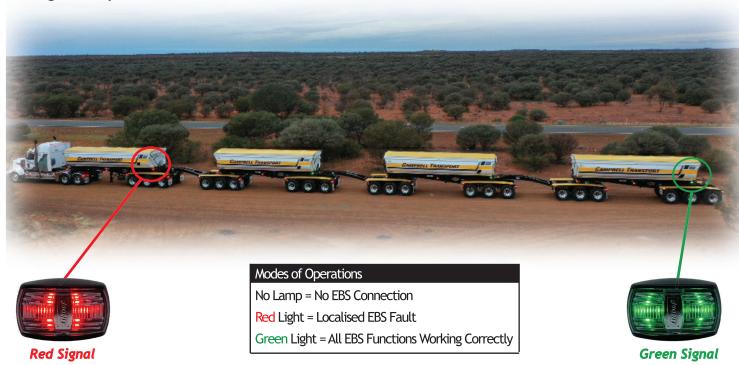

## 3370453 EBS Status Lamp Kit

The new Lucidity EBS Status Lamp Kit has taken all the guesswork out of assessing the correct operation of EBS systems in multi-trailer combinations. The Lucidity EBS Lamp Kit immediately displays EBS status for all trailers individually. Due diligence states a mandatory inspection of your entire vehicle prior to driving away. The Lucidity system makes identifying EBS status easy, saving time on fault diagnosis and provides assurance to an operator that EBS systems are working correctly.

- **No Lamp** states you have a problem with power to your EBS systems. This could be in the form of a trailer not connected or power supply issue.
- GREEN lamps states EBS systems are operational and are ready to go on that trailer.
- RED states there is an EBS Fault on that individual trailer.

The EBS status lamps display the individual trailer status. To display correct status, it is assumed every trailer within combinations have its own status lamp.

If you have made all connections, at the time of activation the status lamp will operate in the same fashion as your dash status lamp. First of all, all lamps will activate **RED** briefly while the EBS systems run through their start-up process. The light on the dash then goes out and our status lamp reverts to the GREEN colour on each trailer indicating the combinations EBS system is working correctly and is safe to operate.