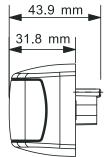

## 26281CRGK-BV Status Warning Lamp

Suitable Applications are:

- Locking Pins Open or Closed
- Tail Gate Open or Closed
- Tipping Body Up or Down
- Sliding Body Warning
- Dual Colour Status Lamp – Red/Green
- Primary Function - Red
- Secondary Function - Green
- Uses Industry Standard Deutsch DT type connectors
- Optional Chrome Housing available on request. Part No. 62781