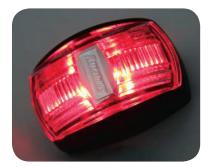

## 26281CRGK-BV Status Warning Lamp

Suitable Applications are:

- Locking Pins Open or Closed
- Tail Gate Open or Closed
- Tipping Body Up or Down
- Sliding Body Warning
- Dual Colour Status Lamp – Red/Green
- Primary Function - Red
- Secondary Function - Green
- Uses Industry Standard Deutsch DT type connectors
- Optional Chrome Housing available on request. Part No. 62781