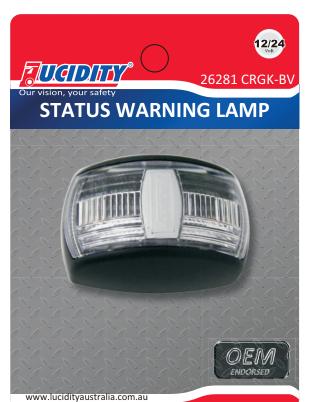

## 26281CRGK-BV Status Warning Lamp

Suitable Applications are:

- Locking Pins Open or Closed
- Tail Gate Open or Closed
- Tipping Body Up or Down
- Sliding Body Warning
- Dual Colour Status Lamp – Red/Green
- Primary Function - Red
- Secondary Function - Green
- Uses Industry Standard Deutsch DT type connectors
- Optional Chrome Housing available on request. Part No. 62781