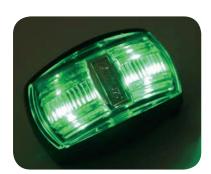

## 26281CRGK-BV Status Warning Lamp

Suitable Applications are:

- Locking Pins Open or Closed
- Tail Gate Open or Closed
- Tipping Body Up or Down
- Sliding Body Warning
- Dual Colour Status Lamp – Red/Green
- Primary Function - Red
- Secondary Function - Green
- Uses Industry Standard Deutsch DT type connectors
- Optional Chrome Housing available on request. Part No. 62781