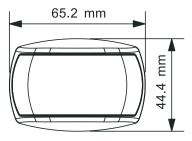

## 26281CRGK-BV Status Warning Lamp

Suitable Applications are:

- Locking Pins Open or Closed
- Tail Gate Open or Closed
- Tipping Body Up or Down
- Sliding Body Warning
- Dual Colour Status Lamp – Red/Green
- Primary Function - Red
- Secondary Function - Green
- Uses Industry Standard Deutsch DT type connectors
- Optional Chrome Housing available on request. Part No. 62781