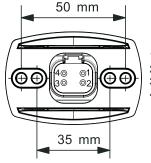

Deutsch (DT)

ENDORSED

1=WH(EARTH)2=RE(PRIMARY FUNCTION)3=PLUG(NO CONNECTION)4=GR(SECONDARY FUNCTION)

37 Paraweena Drive Truganina, VIC 3029 Tel: + 61 3 9219 4074 www.lucidityaustralia.com.au