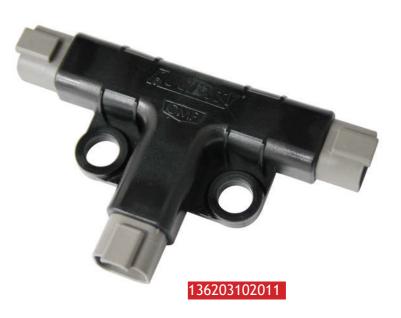

## **T-Junction**

- Replaces the use of conventional Junction Box installations
- IP66 Rated
- Can be fitted to any installation
- No assembly time required
- Pre assembled 4 way cables available

| Part No.              | 136203102011                |  |  |  |
|-----------------------|-----------------------------|--|--|--|
| Key Features          |                             |  |  |  |
| Connection Method     | Deutsch DT 4 Way Connectors |  |  |  |
| IP Rating             | IP66                        |  |  |  |
| Dangerous Goods Ready | Yes                         |  |  |  |
| Construction          | Heavy Duty                  |  |  |  |
| Mounting Option       | Stauff Clamp                |  |  |  |
| Amperage Rating       | 12 Amps at 12 Volts         |  |  |  |