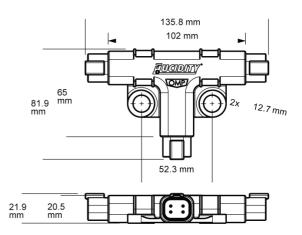

## **T-Junction**

- Replaces the use of conventional Junction Box installations
- IP66 Rated
- Can be fitted to any installation
- No assembly time required
- Pre assembled 4 way cables available

| Part No.              | 136203102011                |  |  |  |
|-----------------------|-----------------------------|--|--|--|
| Key Features          |                             |  |  |  |
| Connection Method     | Deutsch DT 4 Way Connectors |  |  |  |
| IP Rating             | IP66                        |  |  |  |
| Dangerous Goods Ready | Yes                         |  |  |  |
| Construction          | Heavy Duty                  |  |  |  |
| Mounting Option       | Stauff Clamp                |  |  |  |
| Amperage Rating       | 12 Amps at 12 Volts         |  |  |  |