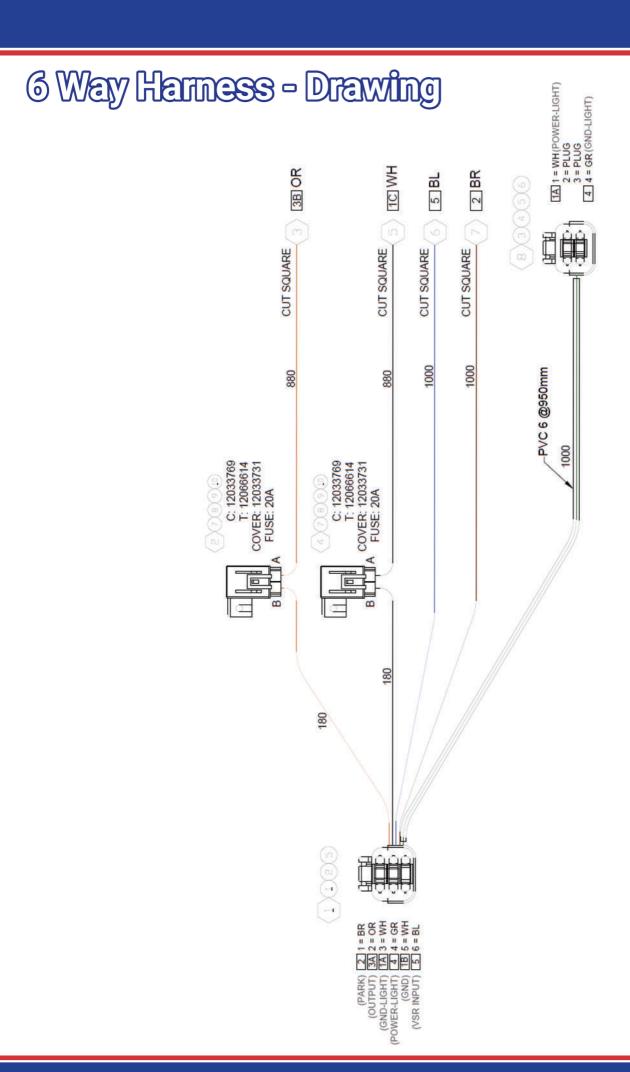

### 4 Way Hamess - Drawing

Scan me! Lucidity website

- **4** +61 3 9219 4074
- ${\color{red} \, \, \boxtimes \,} \, \, sales@lucidityaustralia.com.au$
- www.lucidityaustralia.com.au
- 37 Paraweena Drive, Truganina, VIC, 3029