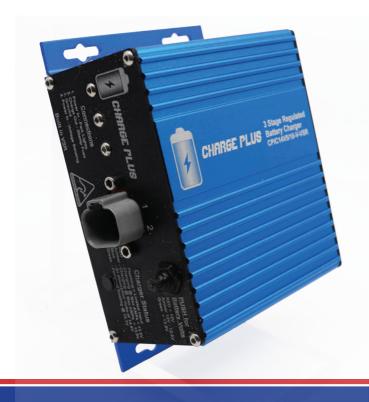

# Transport Industry Battery Charger \$370178

# +12V -

- Universal Input Voltage 12V, 24V Reduced 24V (Will operate with any truck)
- You can utilise any constant lighting input (Park lamp Circuit)
- Inteligent Software that won't harm existing electrical cabling
- Dual input capability
- Intelligent 3 stage charging
- Robust anodised aluminium housing with Stainless Steel fasteners
- Electronics completely encapsulated for protection against the elements
- Charger draws no standby current from the charged battery
- Will charge a dead flat battery
- For Charging a 12V Battery