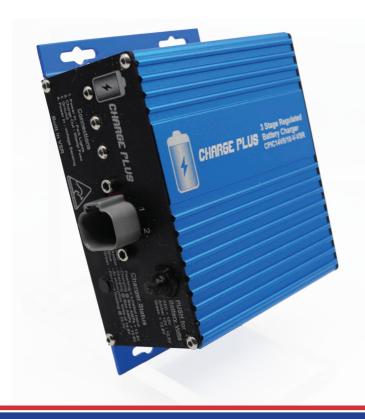

### Transport Industry Battery Charger with VSR

#### 3370231

- Universal Input Voltage 12V, 24V Reduced 24V (Will operate with any truck)
- You can utilise any constant lighting input (Park lamp Circuit)
- Inteligent Software that won't harm existing electrical cabling
- Dual input capability
- Intelligent 3 stage charging
- Robust anodised aluminium housing with Stainless Steel fasteners
- Electronics completely encapsulated for protection against the elements
- Charger draws no standby current from the charged battery
- Will charge a dead flat battery
- For Charging a 12V Battery
- Built-in Voltage Sensing Circuit on One Input(VSR)