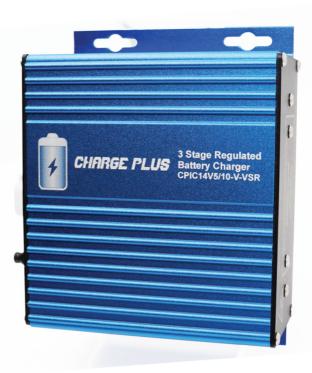

## Transport Industry Battery Charger with VSR

#### 3370179

- +24V —
- Universal Input Voltage 12V, 24V Reduced 24V (Will operate with any truck)
- You can utilise any constant lighting input (Park lamp Circuit)
- Inteligent Software that won't harm existing electrical cabling
- Dual input capability
- Intelligent 3 stage charging
- · Robust anodised aluminium housing with Stainless Steel fasteners
- Electronics completely encapsulated for protection against the elements
- Charger draws no standby current from the charged battery
- Will charge a dead flat battery
- For Charging a 24V Battery
- Built-in Voltage Sensing Circuit on One Input(VSR)