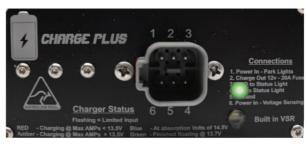

All play a major role in ensuring our products outperform and outlast the competition.

Connected using Industry accepted DT

Deutsch Connector

Check the charger's performance using the built LED Status Indicator

# Transport Industry Battery Charger with VSR & Battery Status Indicator

- Universal Input Voltage 12V, 24V Reduced 24V (Will operate with any truck)
- You can utilise any constant lighting input (Park lamp Circuit)
- Inteligent Software that won't harm existing electrical cabling
- Dual input capability
- Intelligent 3 stage charging
- Robust anodised aluminium housing with Stainless Steel fasteners
- Electronics completely encapsulated for protection against the elements
- Charger draws no standby current from the charged battery
- Will charge a dead flat battery
- For Charging a 12V Battery
- Built-in Voltage Sensing Circuit on One Input(VSR)
- Push Button Battery Status Indicator

#### 3371031

- Universal Input Voltage 12V, 24V Reduced 24V (Will operate with any truck)
- You can utilise any constant lighting input (Park lamp Circuit)
- · Inteligent Software that won't harm existing electrical cabling
- Dual input capability
- Intelligent 3 stage charging
- Robust anodised aluminium housing with Stainless Steel fasteners
- Electronics completely encapsulated for protection against the elements
- Charger draws no standby current from the charged battery
- Will charge a dead flat battery
- For Charging a 24V Battery
- Built-in Voltage Sensing Circuit on One Input(VSR)
- Push Button Battery Status Indicator