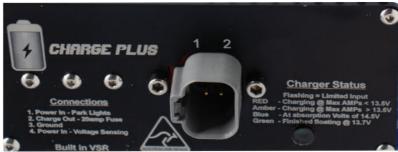

#### Features such as:

- Zero Stand-By Current, will not Flatten a target Battery.
- Intelligent Input Technology, Prevent Damage to wiring of Vehicle.
- Operational Input Voltage Range: 12 Volt, 24 Volt & Reduced 24 Volt.
- Continuous Charge Mode, will Charge Dead Flat Battery.
- 12 & 24 Volt Models Available.
- The VSR input on the charger will only start charging when the voltage on this input reaches 13.2V (12 Volt system) or 26.4V (24 Volt system) and will stop charging when the voltage drops to 12.8 (12 volt system) or 25.4V (24 volt system). Ideal for running the charger from fridge plants or via an Anderson plug to the prime mover as charger will not draw current on this input unless the fridge plant is running or prime movers engine is running so therefore not flatten there batteries.

All play a major role in ensuring our products outperform and outlast the competition.

Connected using Industry accepted DT

Deutsch Connector

Check the charger's performance using the built LED Status Indicator

# +12V -

- Universal Input Voltage 12V, 24V Reduced 24V (Will operate with any truck)
- You can utilise any constant lighting input (Park lamp Circuit)
- Inteligent Software that won't harm existing electrical cabling
- Dual input capability
- Intelligent 3 stage charging
- Robust anodised aluminium housing with Stainless Steel fasteners
- Electronics completely encapsulated for protection against the elements
- Charger draws no standby current from the charged battery
- Will charge a dead flat battery
- For Charging a 12V Battery

#### 3370231

- Universal Input Voltage 12V, 24V Reduced 24V (Will operate with any truck)
- You can utilise any constant lighting input (Park lamp Circuit)
- Inteligent Software that won't harm existing electrical cabling
- Dual input capability
- Intelligent 3 stage charging
- Robust anodised aluminium housing with Stainless Steel fasteners
- Electronics completely encapsulated for protection against the elements
- Charger draws no standby current from the charged battery
- Will charge a dead flat battery
- For Charging a 12V Battery
- Built-in Voltage Sensing Circuit on One Input(VSR)