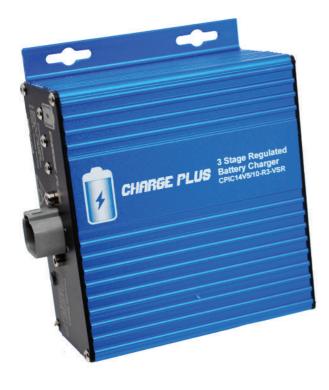

### Transport Industry Battery Charger with VSR

#### 3370231

- Universal Input Voltage 12V, 24V Reduced 24V (Will operate with any truck)
- You can utilise any constant lighting input (Park lamp Circuit)
- Inteligent Software that won't harm existing electrical cabling
- Dual input capability
- Intelligent 3 stage charging
- Robust anodised aluminium housing with Stainless Steel fasteners
- Electronics completely encapsulated for protection against the elements
- Charger draws no standby current from the charged battery
- Will charge a dead flat battery
- For Charging a 12V Battery
- Built-in Voltage Sensing Circuit on One Input(VSR)