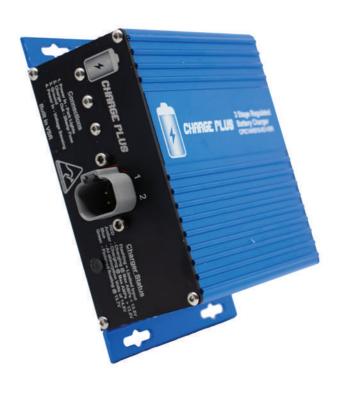

# Transport Industry Charger with VSR Remote Mounted Charge Status Lamp

#### 3371116

### Key Features:

- · Zero Stand-By Current
- Universal Input Voltage
- Inteligent Input Technology
- 3 Stage charge Profile
- Status Lamp Output

**26281 - Status Lamp** 

New to the Range of Battery Chargers is the 3371116 Model of Charger.

This Model Maintains All the Features of the base Range but with the Added Flexibility of having a Remotely Mounted Status Lamp.

The Remote Status Lamp is a great Feature should your charger be Inside a Tool Box or in a Difficult to see Area.