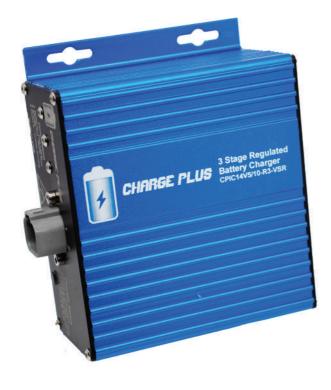

# Transport Industry Battery Charger \$370178

# +12V -

- Universal Input Voltage 12V, 24V Reduced 24V (Will operate with any truck)
- You can utilise any constant lighting input (Park lamp Circuit)
- Inteligent Software that won't harm existing electrical cabling
- Dual input capability
- Intelligent 3 stage charging
- Robust anodised aluminium housing with Stainless Steel fasteners
- Electronics completely encapsulated for protection against the elements
- Charger draws no standby current from the charged battery
- Will charge a dead flat battery
- For Charging a 12V Battery