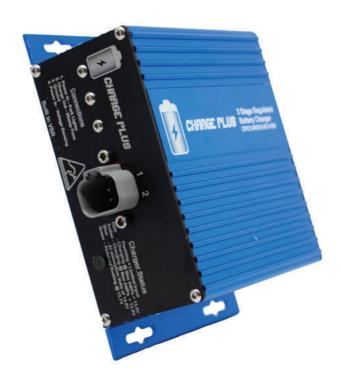

# Transport Industry Battery Charger \$370178

# +12V -

- Universal Input Voltage 12V, 24V Reduced 24V (Will operate with any truck)
- You can utilise any constant lighting input (Park lamp Circuit)
- Inteligent Software that won't harm existing electrical cabling
- Dual input capability
- Intelligent 3 stage charging
- Robust anodised aluminium housing with Stainless Steel fasteners
- Electronics completely encapsulated for protection against the elements
- Charger draws no standby current from the charged battery
- Will charge a dead flat battery
- For Charging a 12V Battery