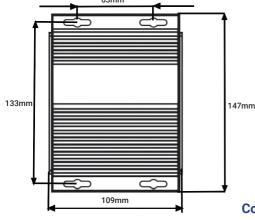

#### Features such as:

- Zero Stand-By Current, will not Flatten a target Battery.
- Intelligent Input Technology, Prevent Damage to wiring of Vehicle.
- Operational Input Voltage Range: 12 Volt, 24 Volt & Reduced 24 Volt.
- Continuous Charge Mode, will Charge Dead Flat Battery.
- 12 & 24 Volt Models Available.
- The VSR input on the charger will only start charging when the voltage on this input reaches 13.2V (12 Volt system) or 26.4V (24 Volt system) and will stop charging when the voltage drops to 12.8 (12 volt system) or 25.4V (24 volt system). Ideal for running the charger from fridge plants or via an Anderson plug to the prime mover as charger will not draw current on this input unless the fridge plant is running or prime movers engine is running so therefore not flatten there batteries.