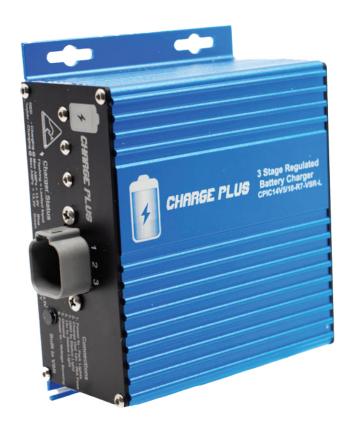

# Transport Industry Battery Charger with VSR & Battery Status Indicator

- Universal Input Voltage 12V, 24V Reduced 24V (Will operate with any truck)
- You can utilise any constant lighting input (Park lamp Circuit)
- Inteligent Software that won't harm existing electrical cabling
- Dual input capability
- Intelligent 3 stage charging
- Robust anodised aluminium housing with Stainless Steel fasteners
- Electronics completely encapsulated for protection against the elements
- Charger draws no standby current from the charged battery
- Will charge a dead flat battery
- For Charging a 12V Battery
- Built-in Voltage Sensing Circuit on One Input(VSR)
- Push Button Battery Status Indicator

#### 3371031

- Universal Input Voltage 12V, 24V Reduced 24V (Will operate with any truck)
- You can utilise any constant lighting input (Park lamp Circuit)
- · Inteligent Software that won't harm existing electrical cabling
- Dual input capability
- Intelligent 3 stage charging
- Robust anodised aluminium housing with Stainless Steel fasteners
- Electronics completely encapsulated for protection against the elements
- Charger draws no standby current from the charged battery
- Will charge a dead flat battery
- For Charging a 24V Battery
- Built-in Voltage Sensing Circuit on One Input(VSR)
- Push Button Battery Status Indicator