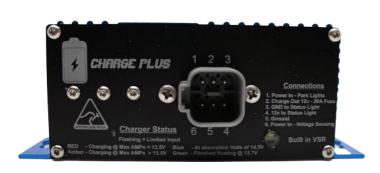

All play a major role in ensuring our products outperform and outlast the competition.

Connected using Industry accepted DT

Deutsch Connector

Check the charger's performance using the built LED Status Indicator

# Transport Industry Battery Charger with VSR & Battery Status Indicator

- Universal Input Voltage 12V, 24V Reduced 24V (Will operate with any truck)
- You can utilise any constant lighting input (Park lamp Circuit)
- Inteligent Software that won't harm existing electrical cabling
- Dual input capability
- Intelligent 3 stage charging
- Robust anodised aluminium housing with Stainless Steel fasteners
- Electronics completely encapsulated for protection against the elements
- Charger draws no standby current from the charged battery
- Will charge a dead flat battery
- For Charging a 12V Battery
- Built-in Voltage Sensing Circuit on One Input(VSR)
- Push Button Battery Status Indicator