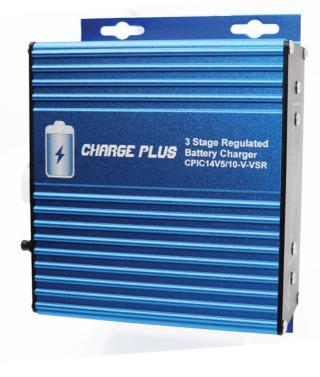

### Transport Industry Battery Charger with VSR

#### 3370231

- Universal Input Voltage 12V, 24V Reduced 24V (Will operate with any truck)
- You can utilise any constant lighting input (Park lamp Circuit)
- Inteligent Software that won't harm existing electrical cabling
- Dual input capability
- Intelligent 3 stage charging
- Robust anodised aluminium housing with Stainless Steel fasteners
- Electronics completely encapsulated for protection against the elements
- Charger draws no standby current from the charged battery
- Will charge a dead flat battery
- For Charging a 12V Battery
- Built-in Voltage Sensing Circuit on One Input(VSR)