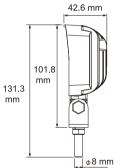

## Part No. 22817BL

| Key Features              |                            |
|---------------------------|----------------------------|
| Voltage                   | 12-36 Volts                |
| IP Rating                 | ІР69К                      |
| Beam Pattern              | Concentrated Flood         |
| Housing                   | Aluminium                  |
| Mounting Hardware         | Stainless Steel            |
| Lens Material             | Polycarbonate              |
| <b>Circuit Protection</b> | Reverse Polarity Protected |
| Watt                      | 8                          |
| SMD                       | 3                          |
| Lumen                     | 720                        |
| HV CD                     | 1100                       |
| Current Draw              | 1.3 Amps at 12 Volts       |
|                           | 0.67 Amps at 24 Volts      |
| Connection                | 280 mm cable               |
| Weight                    | 173g                       |