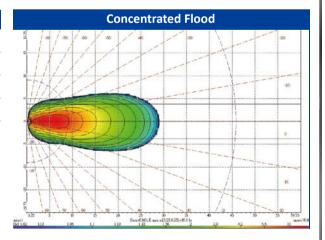

## Part No. 22817BL

| Key Features              |                            |
|---------------------------|----------------------------|
| Voltage                   | 12-36 Volts                |
| IP Rating                 | ІР69К                      |
| Beam Pattern              | Concentrated Flood         |
| Housing                   | Aluminium                  |
| Mounting Hardware         | Stainless Steel            |
| Lens Material             | Polycarbonate              |
| <b>Circuit Protection</b> | Reverse Polarity Protected |
| Watt                      | 8                          |
| SMD                       | 3                          |
| Lumen                     | 720                        |
| HV CD                     | 1100                       |
| Current Draw              | 1.3 Amps at 12 Volts       |
|                           | 0.67 Amps at 24 Volts      |
| Connection                | 280 mm cable               |
| Weight                    | 173g                       |