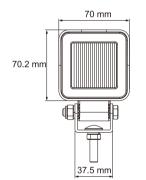

## Part No. 22817BL

| Key Features              |                            |
|---------------------------|----------------------------|
| Voltage                   | 12-36 Volts                |
| IP Rating                 | ІР69К                      |
| Beam Pattern              | Concentrated Flood         |
| Housing                   | Aluminium                  |
| Mounting Hardware         | Stainless Steel            |
| Lens Material             | Polycarbonate              |
| <b>Circuit Protection</b> | Reverse Polarity Protected |
| Watt                      | 8                          |
| SMD                       | 3                          |
| Lumen                     | 720                        |
| HV CD                     | 1100                       |
| Current Draw              | 1.3 Amps at 12 Volts       |
|                           | 0.67 Amps at 24 Volts      |
| Connection                | 280 mm cable               |
| Weight                    | 173g                       |